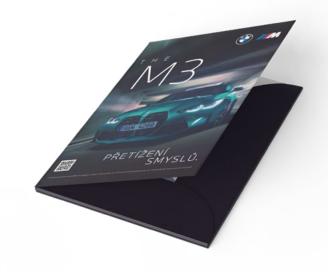

#### **BRANDED FOLDERS**

A unique presentation format that allows readers to receive the magazine in unmissable branded folders.

This exclusive format is available only once a year.

Price for the entire circulation and a double-page spread run of paper: 650 000 CZK.