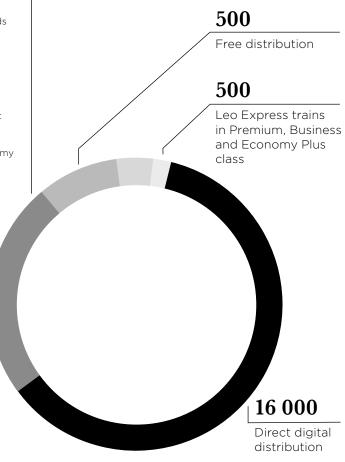

# TOTAL DISTRIBUTION STANDS AT 25 000 COPIES.

Luxury Business's distribution combines the digital and printed forms of each edition.

Apart from direct distribution you can also find Luxury Business on board of Leo Express trains, in five-star hotels throughout the Czech Republic, in selected showrooms, restaurants, bars, golf clubs and in representative spaces of prestigious companies throughout the Czech and Slovak Republic.

varnish 1/1, perfect bound

CIRCULATION: 9 000 pcs print + 16 000 pcs digital distribution